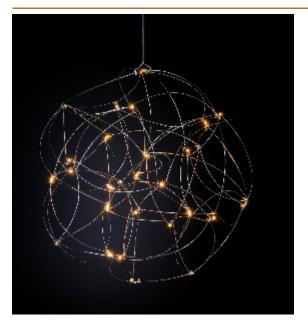

## TESS GLOBE SUSPENSION by Jan Pauwels

Because of its round shape the Tess Globe is well suited to every interior. Whether its modern or classic. The lamp is slightly more frivolous because of its curved rods. The Tess Globe is available as a single suspension. By mixing different sizes or even finishes you can create an astonishing composition.