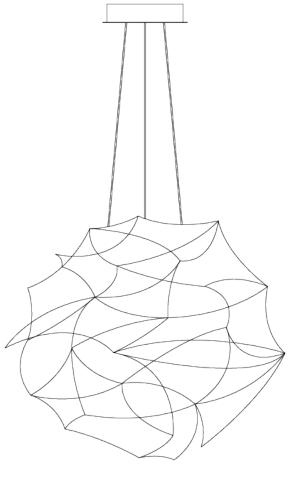

## TESS GLOBE SUSPENSION by Jan Pauwels

Because of its round shape the Tess Globe is well suited to every interior. Whether its modern or classic. The lamp is slightly more frivolous because of its curved rods. The Tess Globe is available as a single suspension. By mixing different sizes or even finishes you can create an astonishing composition.

DIMENSIONS

100 cm 39.4 inch

CANOPY

Ø 25 cm 9.8 inchH 5.5 cm 2.2 inch

CABLELENGTH Up to 200 cm 78 inch LIGHTSOURCE

98x led, 12V/0.6W, 2800K, 2940 LM, CRI>95

INCLUDED

Yes