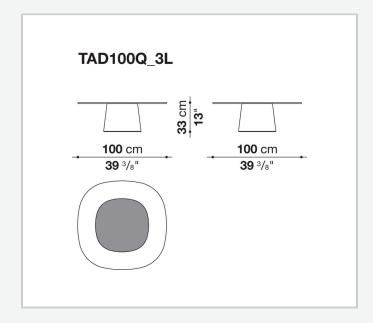

f the Allure O' tables, the refinement of materials, colours and the play of transparencies. The bases in rigid lacquered polyurethane and the tops in smoky or transparent glass, both with central serigraphy, are the elements that give life to a transversal product, capable of adapting to multiple functions and uses. The result of Monica Armani's vision, combining taste, elegance and modernity in a single proposal, Allure O' Dot is available in three colours.

## **Technical** information

Top and base-frame (TAD53Q\_4) hard polyurethane Base-frame (TAD53Q\_4) wood fibre with metal sections Fixing element (TAD53Q\_4) steel Ferrules (TAD53Q\_4) felt Тор tempered glass with steel plate Base-frame hard polyurethane Support frame metal Ferrules thermoplastic material

## Technical drawings