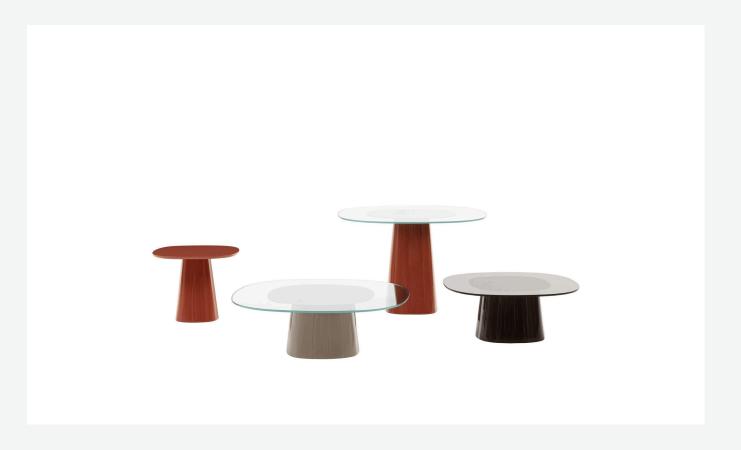

## Description

The coffee tables Allure O' Dot are characterized by versatility and functionality, ideal as furnishing complements, or service elements. They boast a fresh, dynamic, and trendy design, characterized by the iconic shape of the tops and bases, which echo the distinctive design of the Allure O' tables, the refinement of materials, colours and the play of transparencies. The bases in rigid lacquered polyurethane and the tops in smoky or transparent glass, both with central serigraphy, are the elements that give life to a transversal product, capable of adapting to multiple functions and uses. The result of Monica Armani's vision, combining taste, elegance and modernity in a single proposal, Allure O' Dot is available in three colours.