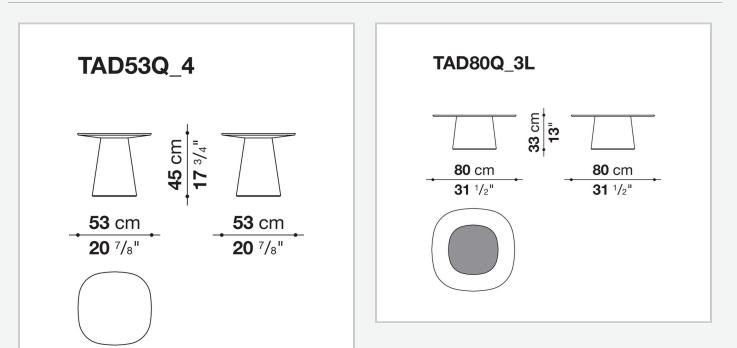

of the Allure O' tables, the refinement of materials, colours and the play of transparencies. The bases in rigid lacquered polyurethane and the tops in smoky or transparent glass, both with central serigraphy, are the elements that give life to a transversal product, capable of adapting to multiple functions and uses. The result of Monica Armani's vision, combining taste, elegance and modernity in a single proposal, Allure O' Dot is available in three colours.

## **Technical** information

Top and base-frame (TAD53Q\_4) hard polyurethane Base-frame (TAD53Q\_4) wood fibre with metal sections Fixing element (TAD53Q\_4) steel Ferrules (TAD53Q\_4) felt Тор tempered glass with steel plate Base-frame hard polyurethane Support frame metal Ferrules thermoplastic material

## Technical drawings