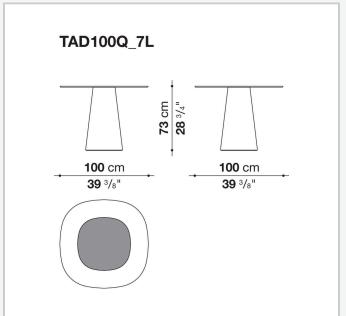

le in two heights, boast a fresh, dynamic, and trendy design, characterized by the iconic shape of the tops and bases, which echo the distinctive design of the Allure O' tables, the refinement of materials, colours and the play of transparencies. The bases in rigid lacquered polyurethane and the tops in smoky or transparent glass, both with central serigraphy, are the elements that give life to a transversal product, capable of adapting to multiple functions and uses. The result of Monica Armani's vision, combining taste, elegance and modernity in a single proposal, Allure O' Dot is available in three colours.

## Technical information

1/14/25

Top
tempered glass with steel plate
Base-frame
hard polyurethane
Support frame
metal
Ferrules
thermoplastic material

2

## Technical drawings





3