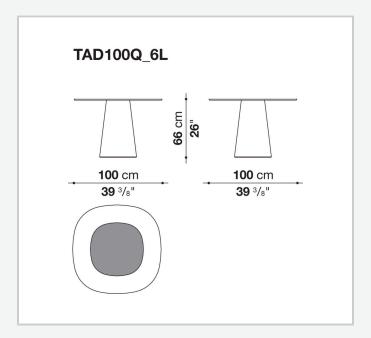

able in two heights, boast a fresh, dynamic, and trendy design, characterized by the iconic shape of the tops and bases, which echo the distinctive design of the Allure O' tables, the refinement of materials, colours and the play of transparencies. The bases in rigid lacquered polyurethane and the tops in smoky or transparent glass, both with central serigraphy, are the elements that give life to a transversal product, capable of adapting to multiple functions and uses. The result of Monica Armani's vision, combining taste, elegance and modernity in a single proposal, Allure O' Dot is available in three colours.

## Technical information

1/14/25

Top
tempered glass with steel plate
Base-frame
hard polyurethane
Support frame
metal
Ferrules
thermoplastic material

2

## Technical drawings





3