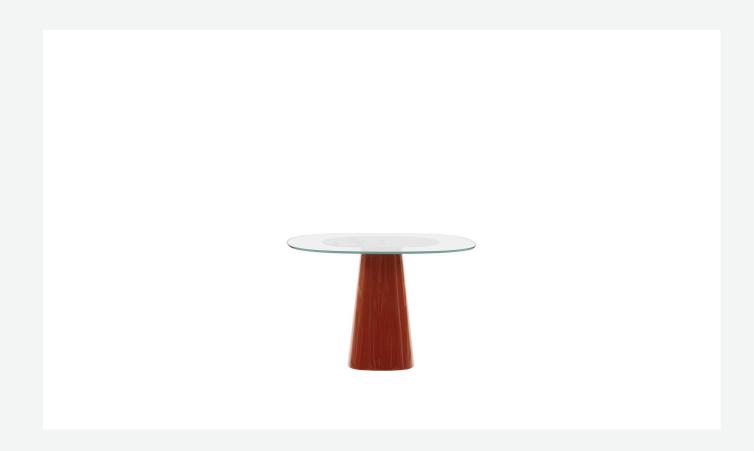

## Description

The tables Allure O' Dot, with lenticular shapes available in two heights, boast a fresh, dynamic, and trendy design, characterized by the iconic shape of the tops and bases, which echo the distinctive design of the Allure O' tables, the refinement of materials, colours and the play of transparencies. The bases in rigid lacquered polyurethane and the tops in smoky or transparent glass, both with central serigraphy, are the elements that give life to a transversal product, capable of adapting to multiple functions and uses. The result of Monica Armani's vision, combining taste, elegance and modernity in a single proposal, Allure O' Dot is available in three colours.