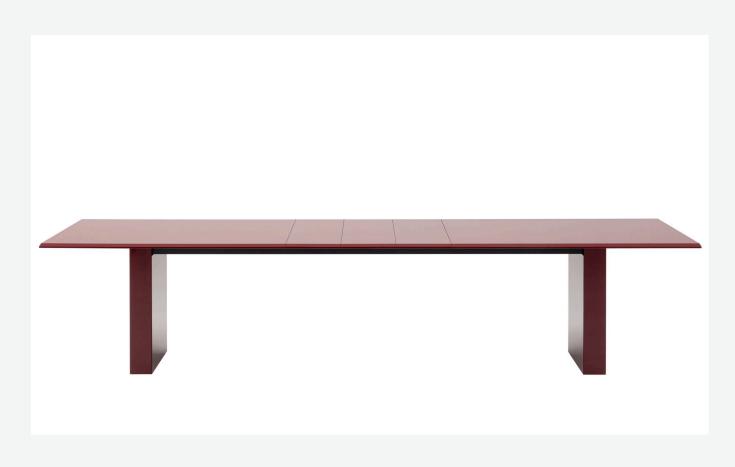

### Description

Assiale is a table that stands out for its essential design, strongly distinctive presence and contemporary character. It is offered in two versions: extendable and fixed. Characteristic of the extendable version is the special extension system that allows the size of the table to be enlarged by simply sliding the top. Thanks to this system, the 210 cm top extends up to 294 cm, while the 250 cm top reaches 334 cm, thus adapting to different space and usage requirements. The table in the extendable version is available with a glossy or satin lacquered finish in all the colours of the B&B Italia's collection. The table in the fixed version, in two sizes with a 250 cm and 294 cm top, is made of Levanto red marble that gives it a monumental appearance while maintaining the essentiality of the design.