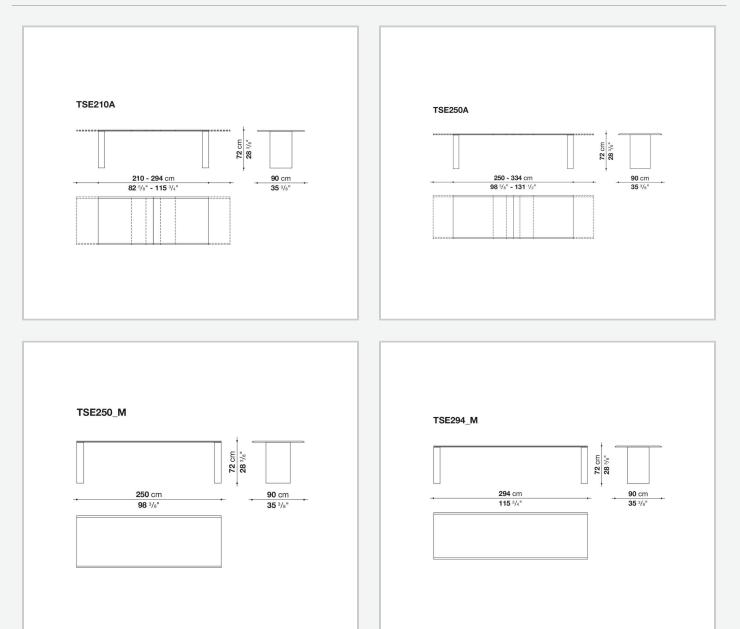

### Description

Assiale is a table that stands out for its essential design, strongly distinctive presence and contemporary character. It is offered in two versions: extendable and fixed. Characteristic of the extendable version is the special extension system that allows the size of the table to be enlarged by simply sliding the top. Thanks to this system, the 210 cm top extends up to 294 cm, while the 250 cm top reaches 334 cm, thus adapting to different space and usage requirements. The table in the extendable version is available with a glossy or satin lacquered finish in all the colours of the B&B Italia's collection. The table in the fixed version, in two sizes with a 250 cm and 294 cm top, is made of Levanto red marble that gives it a monumental appearance while maintaining the essentiality of the design.

# Technical drawings