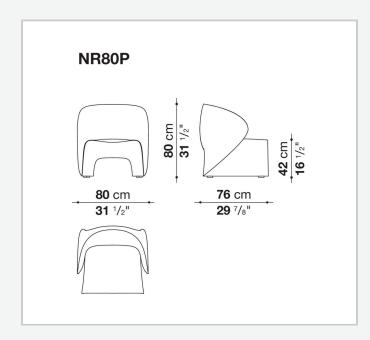

oration with various architecture and design studios. Upholstered in raw cut felt, with meticulous detailing and finishing, Narinari is reminiscent of a silhouette folded like origami, a seat with continuous shapes that derive from two surfaces that chase each other, defining volumes in a soft yet decisive manner. This fusion of the organic and the digital reflects the contemporary context of strong contradictions, where the classic merges with the futuristic, making Narinari a small armchair with a strongly distinctive character, a unique and recognisable presence in B&B Italia's collection.

## **Technical information**

Frame hard polyurethane Upholstery flexible cold shaped polyurethane foam, polyester fibre cover Ferrules thermoplastic material Cover felt Mara

## Technical drawings