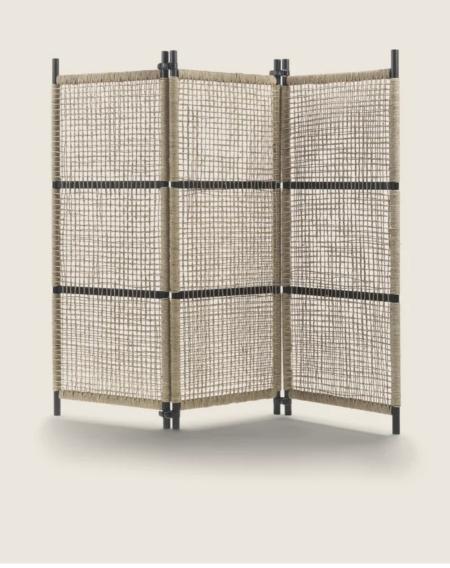

#### SCREEN

Panel structure in solid ash with natural finish or stained walnut, teak, wenge, ebony, brown; or in solid oak with rawwood effect finish. With black cowhide webbing Rests on protective felt glides Hand-woven in twisted paper rush cord When placing the order, please indicate the number of panels desired; minimum order possible is two panels