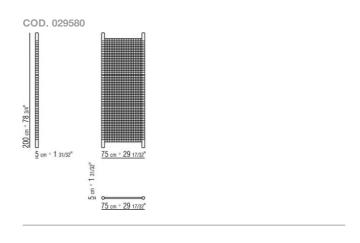

# FLEXFORM



#### PARKER ANTONIO CITTERIO 2022 Accessories

## PARKER | ANTONIO CITTERIO | 2022

#### SCREEN

Panel structure in solid ash with natural finish or stained walnut, teak, wenge, ebony, brown; or in solid oak with rawwood effect finish. With black cowhide webbing Rests on protective felt glides Hand-woven in twisted paper rush cord When placing the order, please indicate the number of panels desired; minimum order possible is two panels

Flexform reserves the right to make, at any time and without notice, improvements or modifications that it might deem appropriate to its products, whether these be of an aesthetic or technical nature or related to sizes and materials.

## TECHNICAL DRAWINGS | PARKER