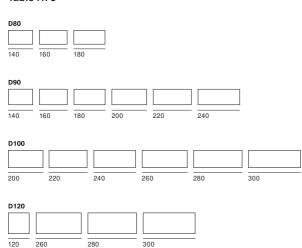

egularities, nuances, a lack of uniformity of both surface and material colour are deemed traits of value and uniqueness.

#### Glass top

Recessed top, 8 mm thick, in back-painted tempered glass.



# Offset finishes

# Top

#### Glass

Lacquered glass white X139 Lacquered glass black X012 Lacquered glass dune X141 Lacquered glass burgundy X142 Lacquered glass english green X143 Lacquered glass navy blue X144

## Frame

Natural anodized aluminium X137 Matt painted lead black X138

#### Reconstructed stone

Reconstructed stone Serena X084
Reconstructed stone white calce X131
Reconstructed stone black slate X132
Reconstructed stone yellow onyx X133
Reconstructed stone pink onyx X134
Reconstructed stone red brick X160
Reconstructed stone sage green X161



# Offset dimensions

## Table H73







## Scheme of the reconstructed stone tabletop partition