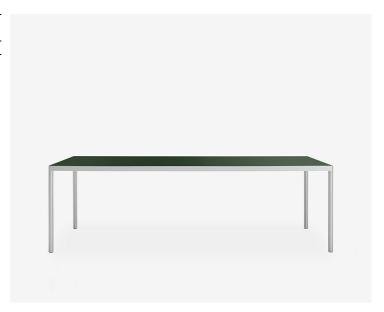

# Offset

| Designer | Francesco Meda, David Lopez |
|----------|-----------------------------|
|          | Quincoces                   |
| Year     | 2022-2023                   |

Designed by the creative duo formed by Francesco Meda and David Lopez Quincoce, the Offset table stands out for its minimal and essential design that effortlessly adapts to a variety of contexts and styles. Its solid yet simple structure creates a sense of visual lightness, while the wide range of sizes and elegant finishes in back-painted glass and reconstructed stone make it highly versatile, enabling it to meet a wide variety of indoor and outdoor needs. Whether placed in an office or used as a workstation, Offset lends a sophisticated touch to rooms. The possibility of disassembling its components and the fully recyclable materials make the collection in line with market requirements.

#### Glass top

Recessed top, 8 mm thick, in back-painted tempered glass.

#### Glass

Lacquered glass white X139 Lacquered glass black X012 Lacquered glass dune X141 Lacquered glass burgundy X142 Lacquered glass english green X143 Lacquered glass navy blue X144