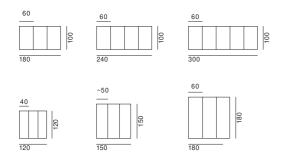

material colour are deemed traits of value and uniqueness.

#### Glass top

Recessed top, 8 mm thick, in back-painted tempered glass.



# Offset finishes

# Top

#### Glass

Lacquered glass white X139 Lacquered glass black X012 Lacquered glass dune X141 Lacquered glass burgundy X142 Lacquered glass english green X143 Lacquered glass navy blue X144

## Frame

Natural anodized aluminium X137 Matt painted lead black X138

#### Reconstructed stone

Reconstructed stone Serena X084
Reconstructed stone white calce X131
Reconstructed stone black slate X132
Reconstructed stone yellow onyx X133
Reconstructed stone pink onyx X134
Reconstructed stone red brick X160
Reconstructed stone sage green X161



# Offset dimensions

## Table H73







## Scheme of the reconstructed stone tabletop partition