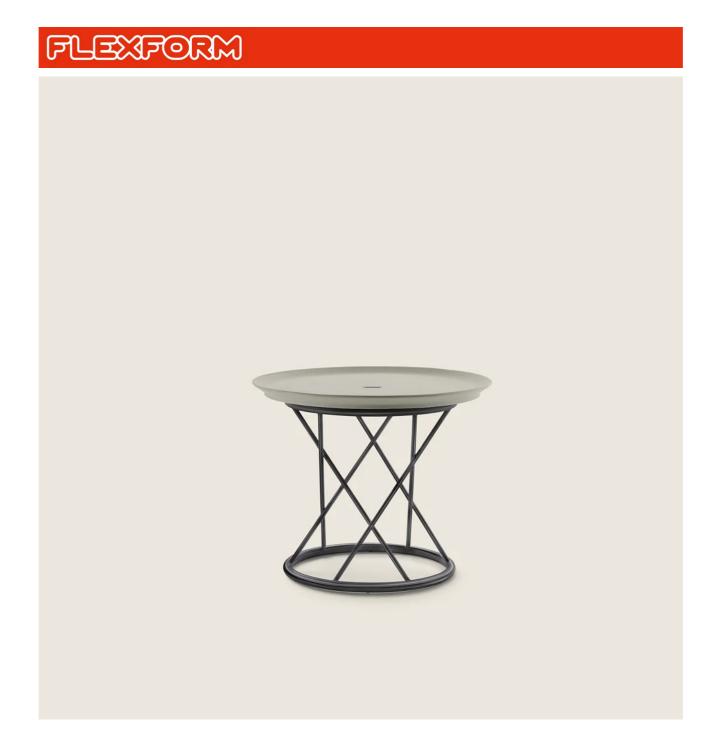

## **COFFEE TABLE**

**Top** in ceramic, in colors: oat, oyster, grey blue, moss green and brick

Structure in metal with epoxy powder-coat finish with burnished, glossy anthracite or matt titanium 710 finish or in colors: white 100, cream 205, pearl beige 130, umbra

grey 720, sage green 730, pearl mouse grey 740, brown grey 805, bronze 820, matt black 900, matt white 160, matt sand 610, matt brick 620, matt sage green 630, matt terracotta 625, matt forest green 635

Feet rest on adjustable feet made of thermoplastic material

COFFEE AND SIDE TABLES